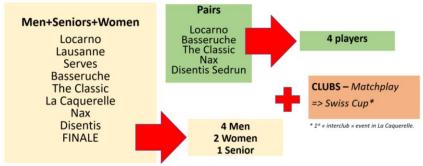

#### Men

9 stages (8 and the finale)

SFT19 - Men 3 Categories: ASFG 50 – 100 - 150

3 Categories:

**ASFG 50**: 2 stages + stages of the *Léman Footgolf Tour* 

**ASFG 100**: 3 stages

ASFG 150: 3 stages and the

Finale

Ranking: 2 best results in each

category + the Final

#### Women and Seniors

SFT19 - Women & Seniors 3 Categories ASFG 25 – 50 - 75

9 stages (7 and the Finale)

3 Categories:

ASFG 25 : 2 stages ASFG 50 : 3 stages

ASFG 75: 3 stages + the Finale

**Ranking:** The best result in ASFG 25 and 2 best results in ASFG 50

and 75 + the Finale

#### Pairs competition

5 stages

SFT19 - Pairs 1 Categorie ASFG 50

Only one category:
ASFG 50 (point breakdown as for ASFG 50 Men)

#### Clubs

At each stage, the following scores will determine clubs ranking:

- 4 best scores in Men individual
- 2 best scores in Women individual
- 1 best score Senior individual
- 4 best scores in Pairs

The final ranking includes the addition of total points earned by the club at each of the 9 stages of the Swiss Footgolf Tour 2019.

The two players of each pair take the number of points allocated to their rank. This means that you can score points for your club even if pairing with a player from another club.