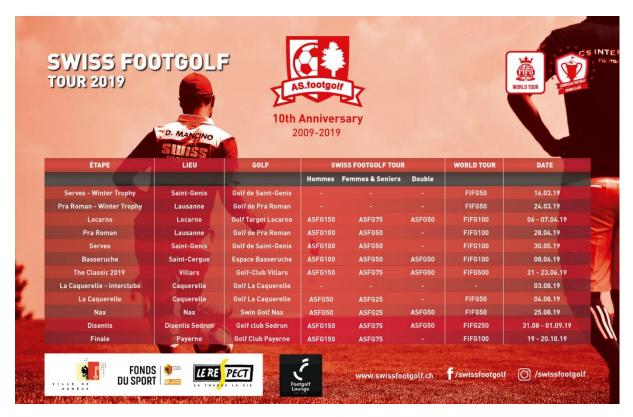

### Stages' program:

# Program for all the stages:

#### One day tournament

Lausanne AM: Practice/Matchplay
Serves PM: 18 holes

Basseruche AM: Pairs competition
Nax PM: 18 holes (individuel)

Caquerelle AM: 18 holes

Finale AM: 18 holes

#### 2 days tournaments

Day1: AM: Pairs competition

PM: 18 holes **Disentis** 

Day2: AM: 18 holes

Day1: AM: Practice/Matchplay

PM: 18 trous Locarno

EVENING: Pairs competition

Day2: AM: 18 trous

#### 3 days tournament

Day1: Pairs Competition/Practice

Day2: 18 holes The Classic

Day3: 18 holes