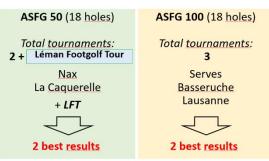

#### Women and Seniors

SFT19 - Women & Seniors 3 Categories ASFG 25 – 50 - 75

9 stages (7 and the Finale)

3 Categories:

ASFG 25 : 2 stages ASFG 50 : 3 stages

ASFG 75: 3 stages + the Finale

**Ranking:** The best result in ASFG 25 and 2 best results in ASFG 50

and 75 + the Finale

### **ASFG 25** (18 holes)

Total tournaments:

<u>Nax</u> La <u>Caquerelle</u>

# ASFG 50 (18 holes) Total tournaments:

Lausanne Serves Basseruche

2 hest results

# **ASFG 75** (36 holes)

Total <u>tournaments</u>: **3** 

Locarno
The Classic - Villars
Disentis Sedrun

2 best + Finale

#### Entry fees:

50 CHF for the ASFG 25 and ASFG 50 (one meal included)

60 CHF for Locarno ASFG 75 (one meal included)

75 CHF for Disentis and the Finale ASFG 75

180 EUR for The Classic, ASFG 150 and FIFG500 (more than one meal included)