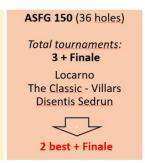

# **ASFG 75** (36 holes)

Total <u>tournaments</u>: **3** 

Locarno
The Classic - Villars
Disentis Sedrun

2 best + Finale

#### Entry fees:

50 CHF for the ASFG 25 and ASFG 50 (one meal included)

60 CHF for Locarno ASFG 75 (one meal included)

75 CHF for Disentis and the Finale ASFG 75

180 EUR for The Classic, ASFG 150 and FIFG500 (more than one meal included)