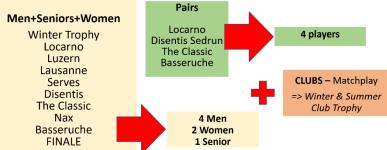

## Absolut

10 stages (9 and the finale)

3 Categories : ASFG 50 : 2 stages ASFG 100 : 4 stages and the finale ASFG 150 : 3 stages

**Ranking** : 2 best result in ASFG50, 2 best results in ASFG100 and ASFG150 + the Final (100) ASFG 50 (18 holes) Total tournaments: 2 Winter Classic Nax

Best result

SFT20 - Absolut 3 Categories: ASFG 50 - 100 - 150

ASFG 100 (18 holes)

Total tournaments:

4

Serves

Lausanne

The Classic (2<sup>nd</sup> day)

Basseruche

2 best results + Finale

ASFG 150 (36 holes) Total tournaments: 3

Locarno Luzern Disentis Sedrun

2 best results

## Women and Seniors

#### Ranking :

3 best results (regarding points earned)

NB: Both players of each pair take the number of points allocated to their rank. It means that **you can** score points for your club even if pairing with a player from another club.

#### Game format : Foursome and Greensome

« Foursome »: Pair can decide on each hole which player starts and then play alternate shots.

« **Greensome** » : The only difference is that both players hit a tee shot. The best tee shot is then selected and alternate shot is played until the completion of the hole.

The tournaments are played in pairs but the classification is drawn up individually.

Swiss Footgolf Association – Season 2020

## Clubs

At each stage, the following scores will determine clubs ranking :

- 4 best scores in Absolut
- 2 best scores in Women
- 1 best score Senior
- 4 best scores in Pairs

#### Ranking :

includes the addition of total points earned by the club at each of the 10 stages of the Swiss Footgolf Tour 2020 and points earned during Club Trophy events.

Points awarded: depend on tournament's categorie All thoses tournaments will count for the clubs ranking: