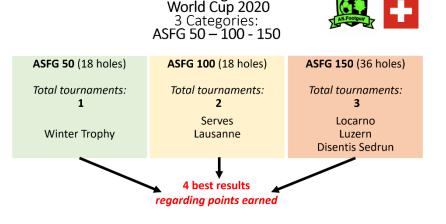

## Absolut

10 stages (9 and the finale)

3 Categories : ASFG 50 : 2 stages ASFG 100 : 4 stages and the finale ASFG 150 : 3 stages

**Ranking** : 2 best result in ASFG50, 2 best results in ASFG100 and ASFG150 + the Final (100) ASFG 50 (18 holes) Total tournaments: 2 Winter Classic Nax

Best result

SFT20 - Absolut 3 Categories: ASFG 50 - 100 - 150

ASFG 100 (18 holes)

Total tournaments:

4

Serves

Lausanne

The Classic (2<sup>nd</sup> day)

Basseruche

2 best results + Finale

ASFG 150 (36 holes) Total tournaments: 3

Locarno Luzern Disentis Sedrun

2 best results