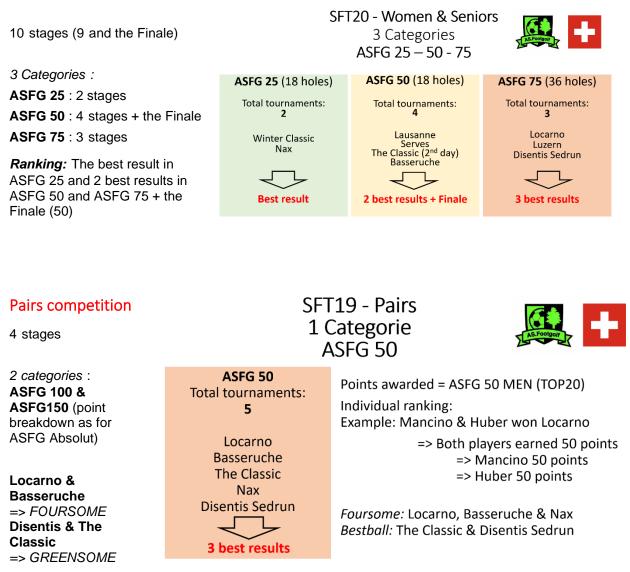

## Women and Seniors

#### Ranking :

3 best results (regarding points earned)

NB: Both players of each pair take the number of points allocated to their rank. It means that **you can** score points for your club even if pairing with a player from another club.

#### Game format : Foursome and Greensome

« Foursome »: Pair can decide on each hole which player starts and then play alternate shots.

« **Greensome** » : The only difference is that both players hit a tee shot. The best tee shot is then selected and alternate shot is played until the completion of the hole.

The tournaments are played in pairs but the classification is drawn up individually.

Swiss Footgolf Association – Season 2020